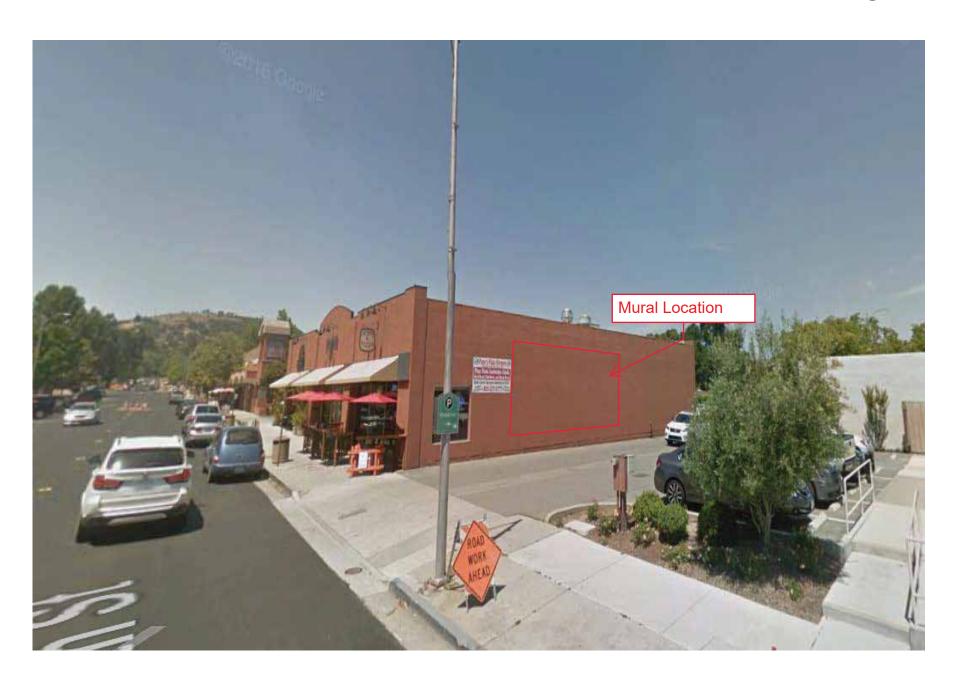

1. The mural shall substantially comply with Exhibits A&B listed below and attached to this resolution.:

**EXHIBIT** 

Α

BIT DESCRIPTION

Mural Photo

Building Photo

2. The on-going maintenance of the mural shall be the responsibility of Paso Robles Mainstreet Association.

BOB ROLLINS, CHAIRMAN

ATTEST:

WARREN FRACE, PLANNING COMMISSION SECRETARY

14 ft.

Option A

27 ft.

Exhibit B - Building Photo