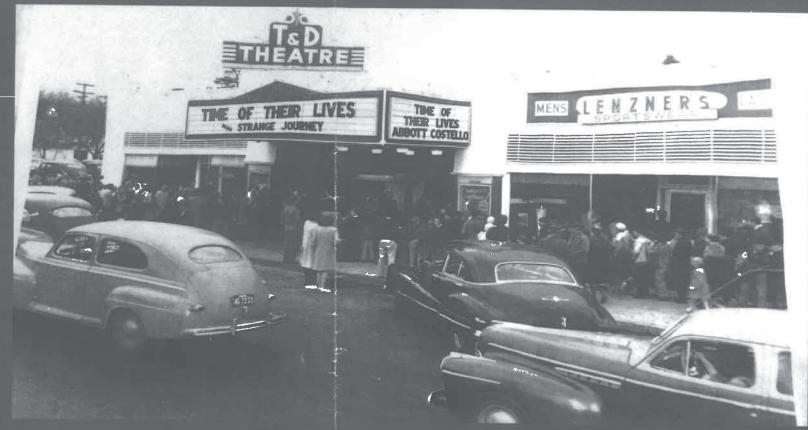

WHEREAS, Steve Kalar on behalf of the Paso Robles Main Street Association has submitted a request to install a mural on the building located at 625 12th Street; and

WHEREAS, the mural represents the T&D Theatre that was once located in the building located at 617-625 12<sup>th</sup> Street owned by Philip Cagliero and would not be considered a commercial sign or commercial speech; and

1. The mural shall substantially comply with Exhibits A&B listed below and attached to this resolution.:

**EXHIBIT** 

Α

BIT DESCRIPTION

Mural Photo

Building Photo

2. The on-going maintenance of the mural shall be the responsibility of Paso Robles Mainstreet Association.