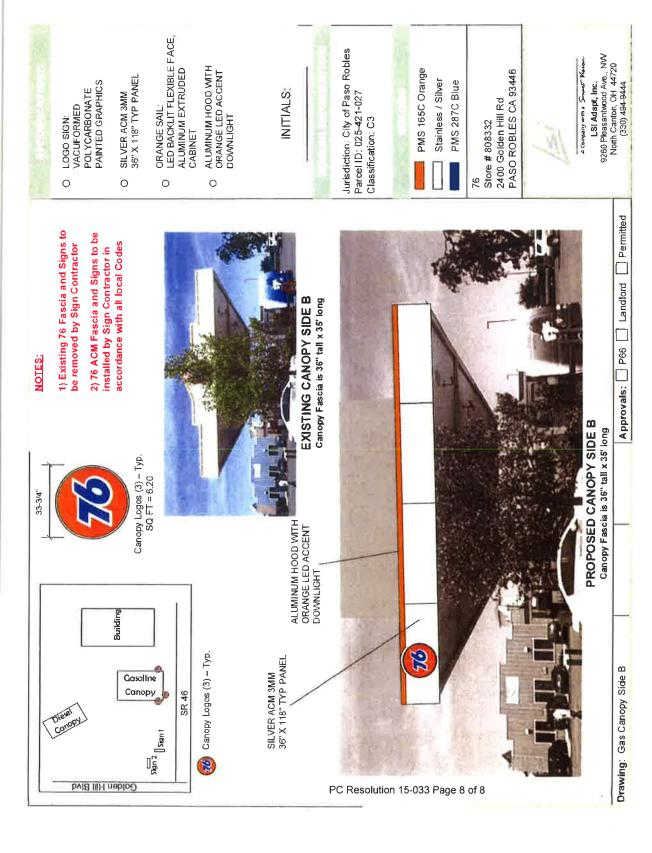

None

ATTEST:

WARREN FRACE, SECRETARY OF THE PLANNING COMMISSION

Exhibit A
Site Plan
PD 03-012 Amendment
2400 Golden Hill Road
(Eagle Energy)

VACUFORMED
POLYCARBONATE
PAINTED GRAPHICS

O SILVER ACM 3MM
36"X 118" TYP PANEL

ORANGE SAIL:
LED BACKLIT FLEXIBLE FACE,
ALUMINUM EXTRUDED
CABINET

O ALUMINUM HOOD WITH
ORANGE LED ACCENT
DOWNLIGHT

INITIALS:

Jurisdiction: City of Paso Robles
Parcel ID: 025-421-027
Classification: C3

LOGO SIGN:

0

Classification: C3

Classification: C3

Classification: C3

PMS 165C Orange

Stainless / Silver

76

Store # 808332

2400 Golden Hill Rd
PASO ROBLES CA 93446

A company with a Same Florian.
LSI Adapt, Inc.
9260 Perseambood Ave., NW
North Centon, OH 44720
(330) 494-9444

Drawing: Gas Canopy Side C

Exhibit B
West Elevation
PD 03-012 Amendment
2400 Golden Hill Road
(Eagle Energy)