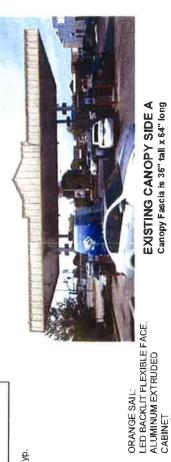

Canopy Fascia is 36" tall x 64" long

Jurisdiction: City of Paso Robles

Parcel ID: 025-421-027 Classification: C3

**EXISTING CANOPY SIDE A** 

SILVER ACM 3MM 36" X 118" TYP PANEL

PC Resolution 15-033 Page

PROPOSED CANOPY SIDE A Canopy Fascia is 36" tall x 64" long

Drawing: Gas Canopy Side A

☐ Permitted

Landlord

Approvals: DP66

PMS 165C Orange Stainless / Silver PMS 287C Blue PASO ROBLES CA 93446 2400 Golden Hill Rd Store # 808332

LSI Adapt, Inc. 9260 Pleasantwood Ave., NW North Canton, OH 44720 (330) 494-9444 A COMPANY with a Smoot Fraim.