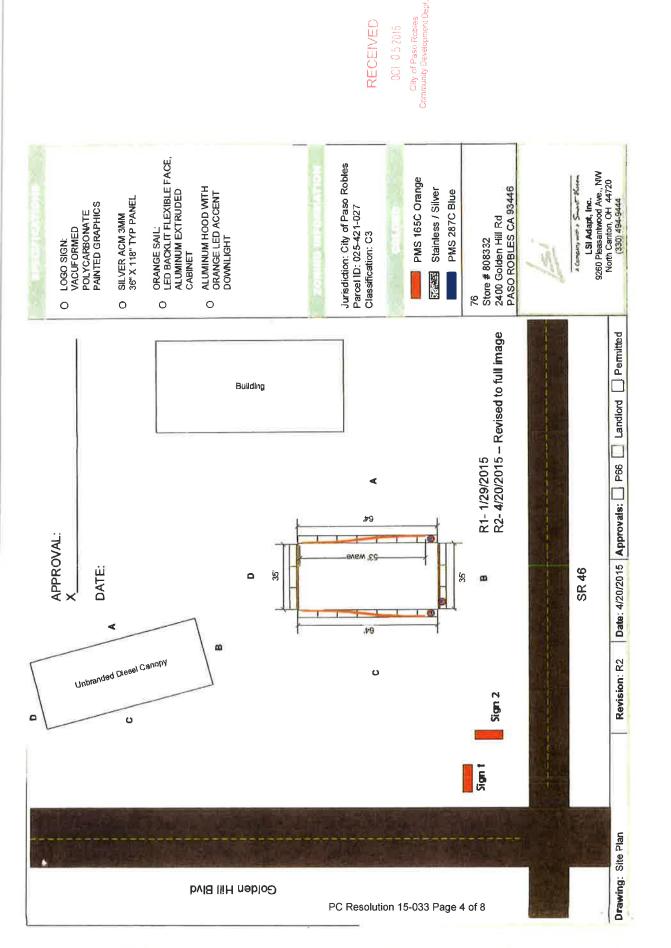

None

ATTEST:

WARREN FRACE, SECRETARY OF THE PLANNING COMMISSION

Exhibit A
Site Plan
PD 03-012 Amendment
2400 Golden Hill Road
(Eagle Energy)

VACUFORMED
POLYCARBONATE
PAINTED GRAPHICS

O SILVER ACM 3MM
36"X 118" TYP PANEL

ORANGE SAIL:
LED BACKLIT FLEXIBLE FACE,
ALUMINUM EXTRUDED
CABINET

O ALUMINUM HOOD WITH
ORANGE LED ACCENT
DOWNLIGHT

INITIALS:

Jurisdiction: City of Paso Robles
Parcel ID: 025-421-027
Classification: C3

LOGO SIGN:

0

Classification: C3

Classification: C3

Classification: C3

PMS 165C Orange

Stainless / Silver

76

Store # 808332

2400 Golden Hill Rd
PASO ROBLES CA 93446

A company with a Same Florian.
LSI Adapt, Inc.
9260 Perseambood Ave., NW
North Centon, OH 44720
(330) 494-9444

Drawing: Gas Canopy Side C

Exhibit B
West Elevation
PD 03-012 Amendment
2400 Golden Hill Road
(Eagle Energy)