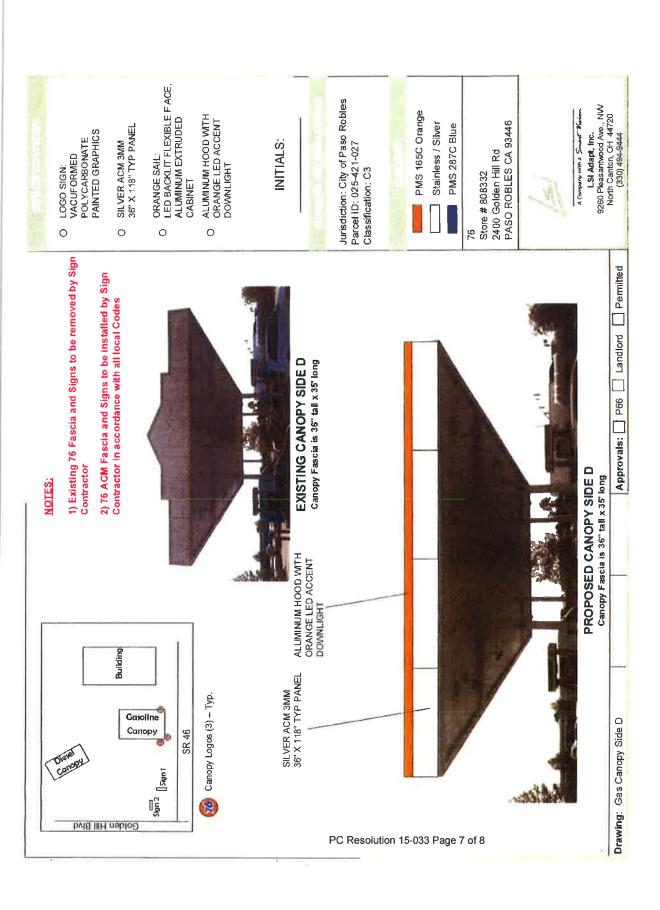

## NOTES:

1) Existing 76 Fascia and Signs to

accordance with all local Codes

ORANGE SAIL: LED BACKLIT FLEXIBLE FACE, ALUMINUM EXTRUDED

0

CABINET

SILVER ACM 3MM 36" X 118" TYP PANEL

0

PAINTED GRAPHICS

VACUFORMED POLYCARBONATE

LOGO SIGN

0

ALUMINUM HOOD WITH ORANGE LED ACCENT DOWNLIGHT

0

INITIALS:

2) 76 ACM Fascia and Signs to be be removed by Sign Contractor installed by Sign Contractor in

Canopy Fascia is 36" tall x 64" long

Jurisdiction: City of Paso Robles

Parcel ID: 025-421-027 Classification: C3

**EXISTING CANOPY SIDE A** 

SILVER ACM 3MM 36" X 118" TYP PANEL

PC Resolution 15-033 Page

PROPOSED CANOPY SIDE A Canopy Fascia is 36" tall x 64" long

Drawing: Gas Canopy Side A

☐ Permitted

Landlord

Approvals: DP66

PMS 165C Orange Stainless / Silver PMS 287C Blue PASO ROBLES CA 93446 2400 Golden Hill Rd Store # 808332

LSI Adapt, Inc. 9260 Pleasantwood Ave., NW North Canton, OH 44720 (330) 494-9444 A COMPANY with a Smoot Fraim.