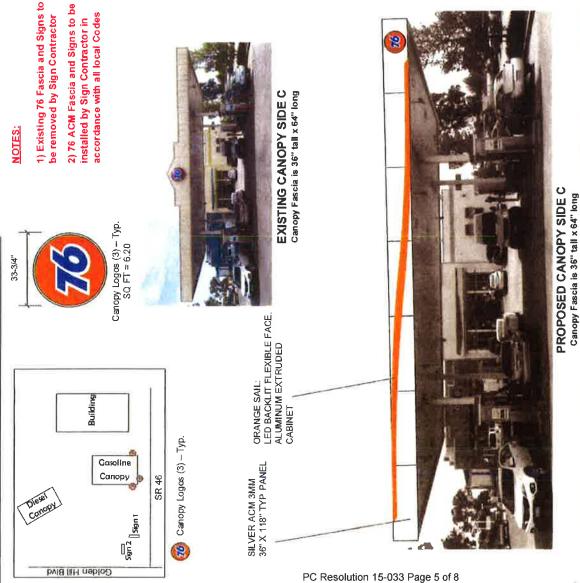

## NOTES:

1) Existing 76 Fascia and Signs to

accordance with all local Codes

ORANGE SAIL: LED BACKLIT FLEXIBLE FACE, ALUMINUM EXTRUDED

0

CABINET

SILVER ACM 3MM 36" X 118" TYP PANEL

0

PAINTED GRAPHICS

VACUFORMED POLYCARBONATE

LOGO SIGN

0

ALUMINUM HOOD WITH ORANGE LED ACCENT DOWNLIGHT

0

INITIALS:

2) 76 ACM Fascia and Signs to be be removed by Sign Contractor installed by Sign Contractor in

Canopy Fascia is 36" tall x 64" long

Jurisdiction: City of Paso Robles

Parcel ID: 025-421-027 Classification: C3

**EXISTING CANOPY SIDE A** 

SILVER ACM 3MM 36" X 118" TYP PANEL

PC Resolution 15-033 Page

PROPOSED CANOPY SIDE A Canopy Fascia is 36" tall x 64" long

Drawing: Gas Canopy Side A

☐ Permitted

Landlord

Approvals: DP66

PMS 165C Orange Stainless / Silver PMS 287C Blue PASO ROBLES CA 93446 2400 Golden Hill Rd Store # 808332

LSI Adapt, Inc. 9260 Pleasantwood Ave., NW North Canton, OH 44720 (330) 494-9444 A COMPANY with a Smoot Fraim.