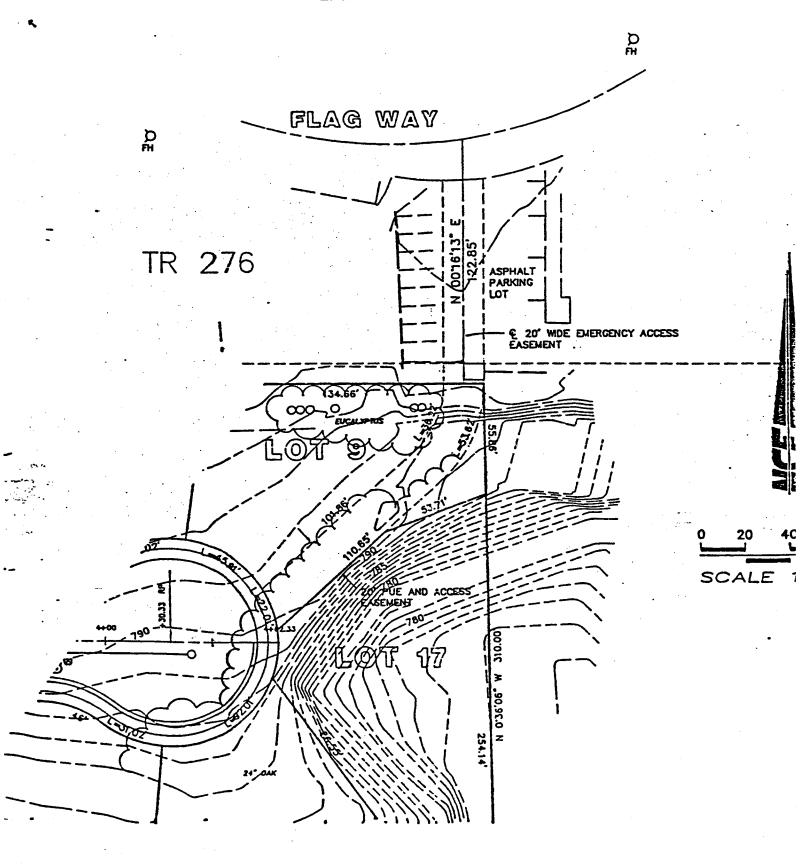

#### EXHIBIT "A"

A 20 FOOT WIDE EASEMENT FOR EMERGENCY ACCESS AND PUBLIC WATERLINE CONSTRUCTION AND MAINTENANCE ON, OVER, AND ACROSS THAT PORTION OF TRACT 276, IN THE CITY OF EL PASO DE ROBLES, COUNTY OF SAN LUIS OBISPO, STATE OF CALIFORNIA, PER MAP RECORDED JANUARY 24, 1963, IN BOOK 6, PAGE 91, OF MAPS, IN THE OFFICE OF THE COUNTY RECORDER OF SAID COUNTY, BEING 10 FEET ON EACH SIDE OF THE FOLLOWING DESCRIBED LINE:

COMMENCING AT THE SOUTHWEST CORNER OF SAID TRACT 276; THENCE, S 89°42'27" E, 567.94 FEET, ALONG THE SOUTHERLY LINE OF SAID TRACT 276, TO THE TRUE POINT OF BEGINNING; THENCE, N 00°16'13" E, 122.85 FEET, TO THE CENTERLINE OF FLAG WAY (A PRIVATE STREET), AND THE TERMINUS OF THIS DESCRIPTION.

TOGETHER WITH A 20 FOOT WIDE EASEMENT FOR EMERGENCY ACCESS OVER THAT PORTION OF FLAG WAY (A PRIVATE STREET), AS SHOWN ON SAID TRACT 276, MORE PARTICULARLY DESCRIBED AS FOLLOWS:

BEGINNING AT THE TERMINUS OF THE ABOVE DESCRIBED EASEMENT;
THENCE, ALONG THE CENTERLINE OF SAID FLAG WAY, BEING A CURVE
CONCAVE NORTHERLY, HAVING A RADIUS OF 100.00 FEET, THROUGH A
CENTRAL ANGLE OF 13°59'05", AN ARC LENGTH OF 24.41 FEET; THENCE,
N 70°13'24" E, 49.00 FEET; THENCE, ALONG A CURVE CONCAVE TO THE
NORTHWEST, HAVING A RADIUS OF 146.00 FEET, THROUGH A CENTRAL
ANGLE OF 48°30'00", AN ARC LENGTH OF 123.59 FEET; THENCE, ALONG A
CURVE CONCAVE TO THE SOUTHEAST, HAVING A RADIUS OF 160.00 FEET,
THROUGH A CENTRAL ANGLE OF 44°30'00", AN ARC LENGTH OF 124.27
FEET; THENCE, N 66°13'24" E, 123.00 FEET; THENCE, ALONG A CURVE
CONCAVE TO THE SOUTHEAST, HAVING A RADIUS OF 400.00 FEET, THROUGH
A CENTRAL ANGLE OF 23°00'00", AN ARC LENGTH OF 160.57 FEET;
THENCE, N 89°13'24" E, 64.00 FEET, TO A POINT ON THE WESTERLY
RIGHT-OF-WAY OF CRESTON ROAD, AS SHOWN ON SAID MAP AND THE TERMINUS OF THIS DESCRIPTION.