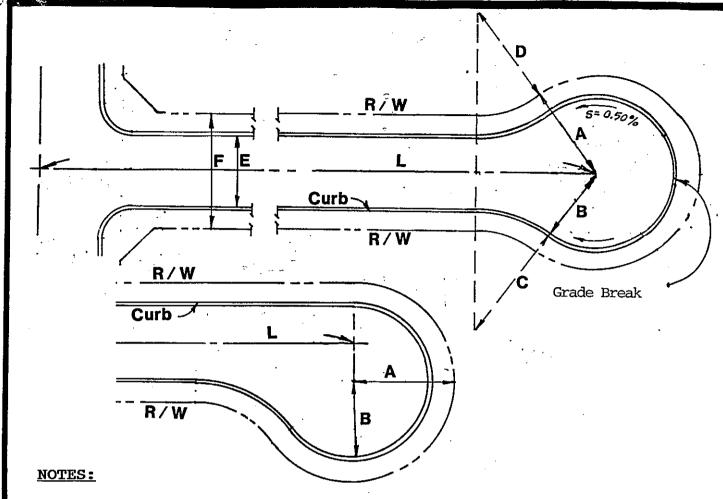

Jerry Bankston, City Clerk

- NO MORE THAN 20 SINGLE FAMILY RESIDENCES MAY BE SERVED BY A (1.)CUL-DE-SAC STREET (OR A TEMPORARY DEAD-END STUBBED STREET).
- (2.) MINIMUM SPACING BETWEEN DRIVEWAYS SHALL BE 25' TO PROVIDE ON-STREET PARALLEL PARKING WITHIN THE BULB AREA.
- (3.) THE USE OF CUL-DE-SACS SHALL BE DISCOURAGED IN COMMERCIAL AND INDUSTRIAL ZONES.

| TABLE OF DIMENSIONS |     |     |          |     |      |  |
|---------------------|-----|-----|----------|-----|------|--|
| A                   | В   | С   | <u>D</u> | E   | F    |  |
| 52 <b>'</b>         | 42' | 60' | 50'      | 40' | 60 ' |  |

| MAXIMUM                     | LENGTH OF CUL-DE-SAC (L)                                                                |
|-----------------------------|-----------------------------------------------------------------------------------------|
| L=600'<br>L=900'<br>L=1200' | A DEAD-END WATER MAIN IS ALLOWED FOR THIS LENGTH. PERMITTED WITH A LOOPED WATER SYSTEM. |
| L-1200                      | PERMITTED WITH LOOPED WATER SYSTEM AND EMERGENCY ACCESS AT END OF STREET.               |