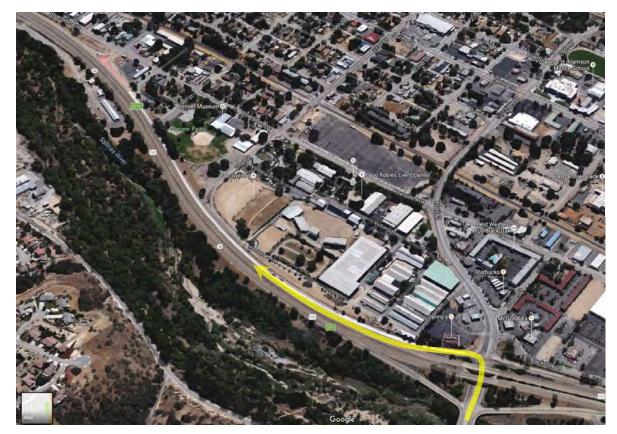

d



# 2001 Caltrans **46E Corridor Study**

- Parallel Route option
- Expressway option
- Freeway option
- Northern Bypass Freeway option

State Route 46 East Corridor Study

San Luis Obispo Council of

Draft Report

Prepared For-

Presented Ru-

Governments

omni means



# 2003 Caltrans Route 46 Improvement Project

- Unique I-5 to US 101 east-west interconnect
- Focus Route of State's Interregional Transportation Strategic Plan (1 of 10 in State)
- Interstate Shipping Corridor
- Airport Road to I-5
- Safety Improvements
- Congestion Relief
- 4 lane Expressway



# Golden Hill & Buena Vista Signals

- Signals installed by City
- Caltrans opposed installation
- Legislative Relief required





# 2006-14 City / SLOCOG Dual Lefts 46E / 101

- Operational Improvement
- Funding Opportunity



# 2007 Caltrans Letter

- 2030 General Plan underestimated traffic
- City traffic will create significant impacts
- 6 lane freeway required
- Signals at 46E / Airport Rd not feasible
- Interchange required

| Memorandum                                                                                                                                                                                                                                                                                                                                                                                                                                                                            | morness' 3                                                       | Supportation and Housing African