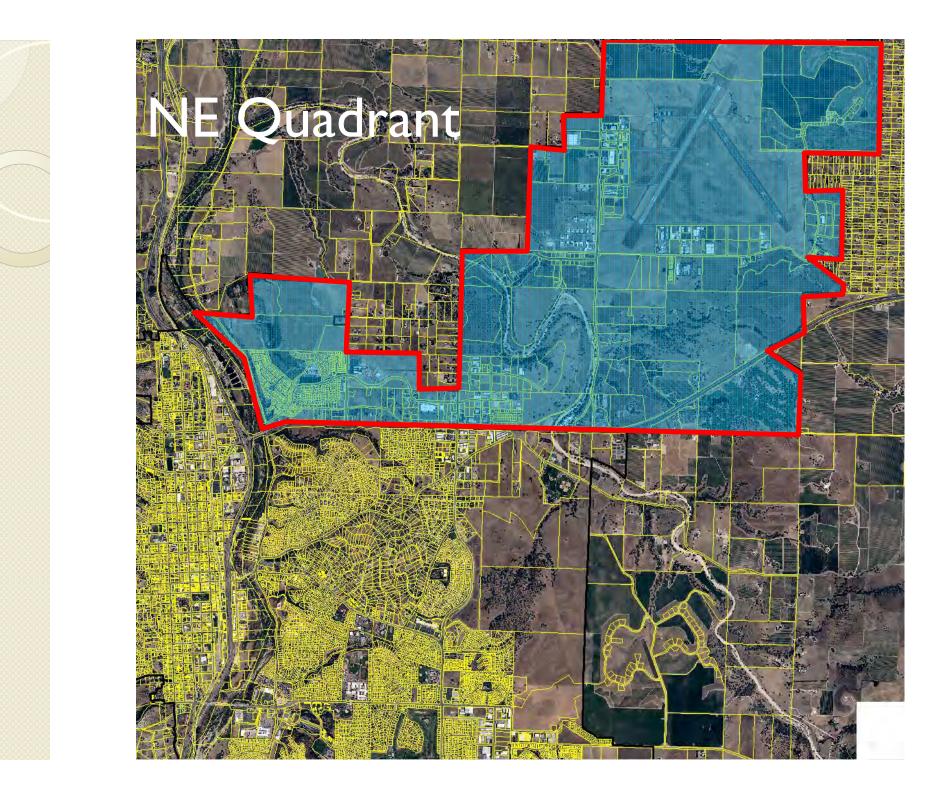

- Enhance TDM, bike and pedestrian facilities

STATE ROUTE 46 EAST COMPREHENSIVE CORRIDOR STUDY





# 2011 City Note: Future roadway alignments are preliminary with final alignment to be determined during specific plan or plan line studies. Not all future roadways including local and collector streets are shown on this map. FEIIR & PEERS February 2011 N/IProjectsl\_SJ10\_FrojectslSJ10\_1190\_Paso\_Robles\_GP\_EIR/Graphics/GIS/Fig\_CE\_1\_City\_of\_Paso\_Robles\_Circulation.mxd



# **Circulation Element Amendment**

LEGEND

Existing 4 Lane Freeway

Existing 4 Lane Arterial

Planned Intersection or Interchange Improvement

0 0.25 0.5 0.75 1 mile

Paso Robles City Limits

# 2011 City Circulation Element Amendment





## Public Comments

# PART 2 – NORTHEAST QUADRANT DEVELOPMENT POTENTIAL













# Development Projects



21



## Public Comments

# PART 3 UNION RD / 46E INTERCHANGE PROCESS

# 2011-14 City PSR / PDS Process

- Next Step following 2009 Corridor Study
- Council Authorization May 17, 2011
- Approved by Caltrans April 17, 2014
- Funding
  - SLOCOG SHA Grant \$210,290
  - <u>Regency Center Mitigation</u> \$250,000
     Total \$460,290



# Study Area

Vicinity Map





# Study Area



# **PSR Alternatives**

- I. No Build
- 2. Signal
- 3. Roundabout (2 lane)
- 4. Overcrossing
- 5. Half Clover-leaf Interchange

# Signal / Roundabout Alternatives

- Non-viable options:
  - Alt 2 Signalized Intersection
  - Alt 3 Roundabout
- Inadequate Future Traffic LOS
- Fails within 20 years

The Signalized and Roundabout Alternatives (Alternatives 2 & 3) have been since de