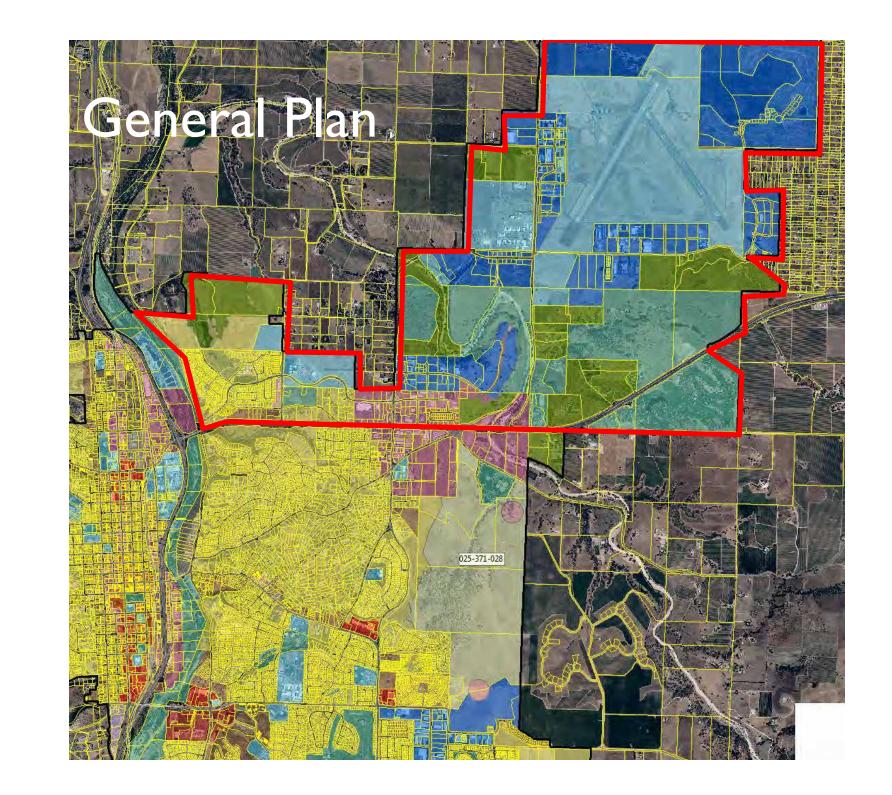

nce TDM, bike and pedestrian facilities

STATE ROUTE 46 EAST COMPREHENSIVE CORRIDOR STUDY





# 2011 City Note: Future roadway alignments are preliminary with final alignment to be determined during specific plan or plan line studies. Not all future roadways including local and collector streets are shown on this map. FEIIR & PEERS February 2011 N/IProjectsl\_SJ10\_FrojectslSJ10\_1190\_Paso\_Robles\_GP\_EIR/Graphics/GIS/Fig\_CE\_1\_City\_of\_Paso\_Robles\_Circulation.mxd



# **Circulation Element Amendment**

LEGEND

Existing 4 Lane Freeway

Existing 4 Lane Arterial

Planned Intersection or Interchange Improvement

0 0.25 0.5 0.75 1 mile

Paso Robles City Limits

# 2011 City Circulation Element Amendment





## Public Comments

# PART 2 – NORTHEAST QUADRANT DEVELOPMENT POTENTIAL













# Development Projects



21



## Public Comments

# PART 3 UNION RD / 46E INTERCHANGE PROCESS

# 2011-14 City PSR / PDS Process

- Next Step following 2009 Corridor Study
- Council Authorization May 17, 2011
- Approved by Caltrans April 17, 2014
- Funding
  - SLOCOG SHA Grant \$210,290
  - <u>Regency Center Mitigation</u> \$250,000
     Total \$460,290



# Study Area

Vicinity Map





# Study Area



# **PSR Alternatives**

- I. No Build
- 2. Signal
- 3. Roundabout (2 lane)
- 4. Overcrossing
- 5. Half Clover-leaf Interchange

# Signal / Roundabout Alternatives

- Non-viable options:
  - Alt 2 Signalized Intersection
  - Alt 3 Roundabout
- Inadequate Future Traffic LOS
- Fails within 20 years

The Signalized and Roundabout Alternatives (Alternatives 2 & 3) have been since determin