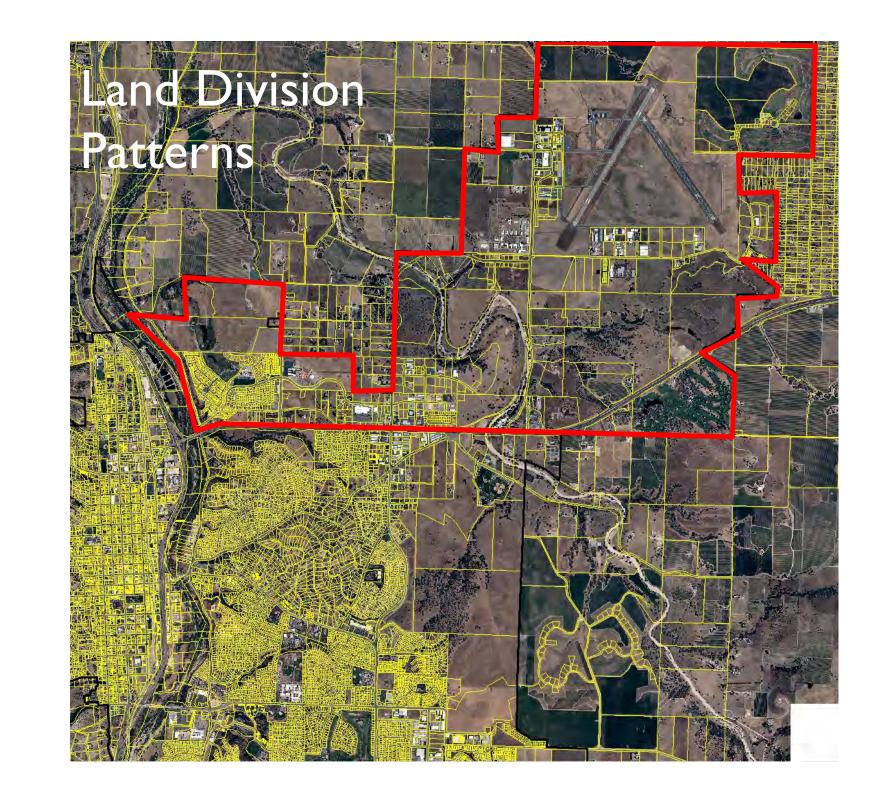

Enhance TDM, bike and pedestrian facilities

STATE ROUTE 46 EAST COMPREHENSIVE CORRIDOR STUDY





# 2011 City Note: Future roadway alignments are preliminary with final alignment to be determined during specific plan or plan line studies. Not all future roadways including local and collector streets are shown on this map. FEIIR & PEERS February 2011 N/IProjectsl\_SJ10\_FrojectslSJ10\_1190\_Paso\_Robles\_GP\_EIR/Graphics/GIS/Fig\_CE\_1\_City\_of\_Paso\_Robles\_Circulation.mxd



# **Circulation Element Amendment**

LEGEND

Existing 4 Lane Freeway

Existing 4 Lane Arterial

Planned Intersection or Interchange Improvement

0 0.25 0.5 0.75 1 mile

Paso Robles City Limits

# 2011 City Circulation Element Amendment





## Public Comments

# PART 2 – NORTHEAST QUADRANT DEVELOPMENT POTENTIAL













# Development Projects



21



## Public Comments

# PART 3 UNION RD / 46E INTERCHANGE PROCESS

# 2011-14 City PSR / PDS Process

- Next Step following 2009 Corridor Study
- Council Authorization May 17, 2011
- Approved by Caltrans April 17, 2014
- Funding
  - SLOCOG SHA Grant \$210,290
  - <u>Regency Center Mitigation</u> \$250,000
     Total \$460,290



# Study Area

Vicinity Map





# Study Area



# **PSR Alternatives**

- I. No Build
- 2. Signal
- 3. Roundabout (2 lane)
- 4. Overcrossing
- 5. Half Clover-leaf Interchange

# Signal / Roundabout Alternatives

- Non-viable options:
  - Alt 2 Signalized Intersection
  - Alt 3 Roundabout
- Inadequate Future Traffic LOS
- Fails within 20 years

The Signalized and Roundabout Alternatives (Alternatives 2 & 3) have been since dete