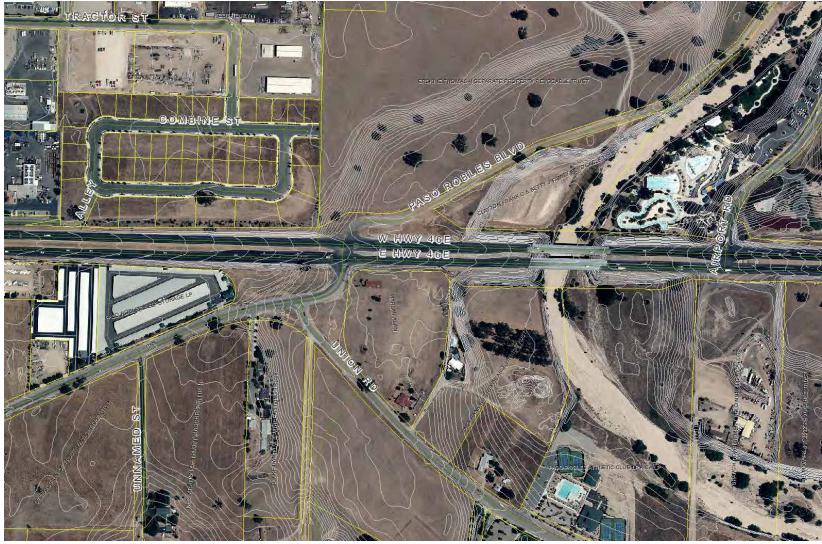

Graphics/GIS/Fig\_CE\_1\_City\_of\_Paso\_Robles\_Circulation.mxd



# **Circulation Element Amendment**

LEGEND

Existing 4 Lane Freeway

Existing 4 Lane Arterial

Planned Intersection or Interchange Improvement

0 0.25 0.5 0.75 1 mile

Paso Robles City Limits

# 2011 City Circulation Element Amendment





## Public Comments

# PART 2 – NORTHEAST QUADRANT DEVELOPMENT POTENTIAL













# Development Projects



21



## Public Comments

# PART 3 UNION RD / 46E INTERCHANGE PROCESS

# 2011-14 City PSR / PDS Process

- Next Step following 2009 Corridor Study
- Council Authorization May 17, 2011
- Approved by Caltrans April 17, 2014
- Funding
  - SLOCOG SHA Grant \$210,290
  - <u>Regency Center Mitigation</u> \$250,000
     Total \$460,290



# Study Area

Vicinity Map





# Study Area



# **PSR Alternatives**

- I. No Build
- 2. Signal
- 3. Roundabout (2 lane)
- 4. Overcrossing
- 5. Half Clover-leaf Interchange

# Signal / Roundabout Alternatives

- Non-viable options:
  - Alt 2 Signalized Intersection
  - Alt 3 Roundabout
- Inadequate Future Traffic LOS
- Fails within 20 years

The Signalized and Roundabout Alternatives (Alternatives 2 & 3) have been since determined to be non-viable alternatives, so further discussion on them is deemed not necessary.

# Viable Alternatives

## 4. Overcrossing

5. Half Clover-leaf Interchange

Multiple alternatives were investigated in connection with the preparation of this PSR-PDS document. Some of them have been eliminated (see 'non-viable alternatives' sub-section), and only two have remained as viable alternatives, in addition to