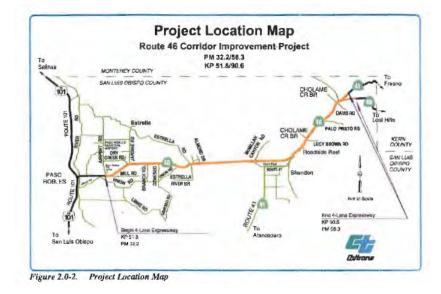

# 2003 Caltrans Route 46 Improvement Project

- Unique I-5 to US 101 east-west interconnect
- Focus Route of State's Interregional Transportation Strategic Plan (1 of 10 in State)
- Interstate Shipping Corridor
- Airport Road to I-5
- Safety Improvements
- Congestion Relief
- 4 lane Expressway