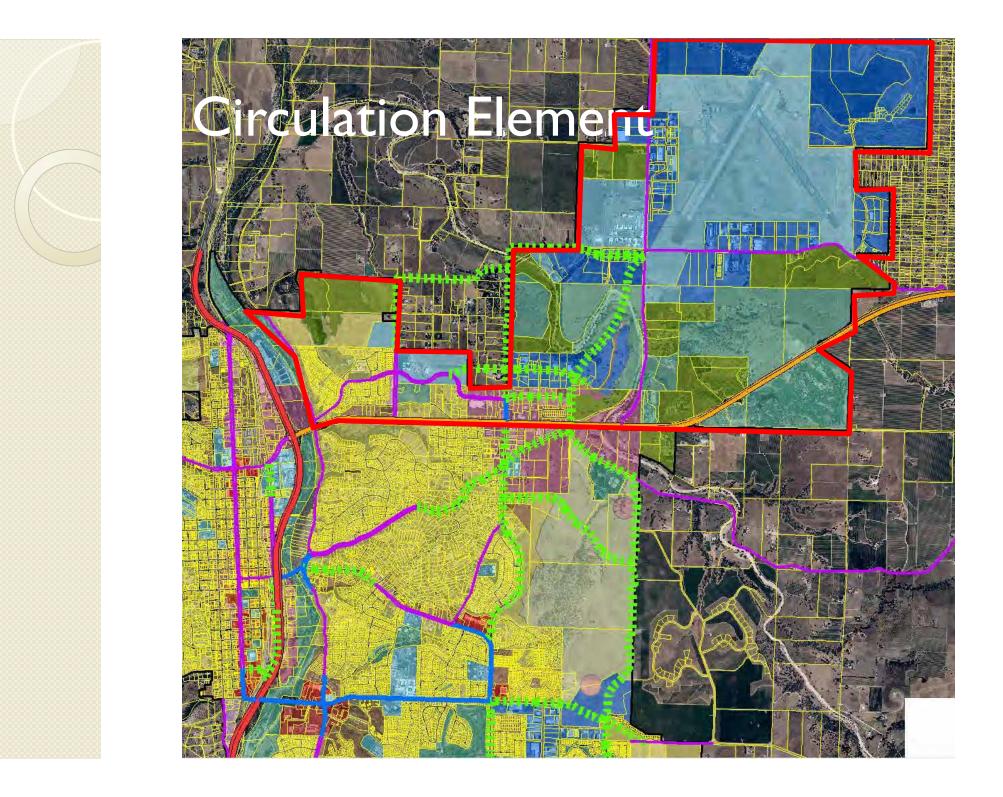

e TDM, bike and pedestrian facilities

STATE ROUTE 46 EAST COMPREHENSIVE CORRIDOR STUDY





# 2011 City Note: Future roadway alignments are preliminary with final alignment to be determined during specific plan or plan line studies. Not all future roadways including local and collector streets are shown on this map. FEIIR & PEERS February 2011 N/IProjectsl\_SJ10\_FrojectslSJ10\_1190\_Paso\_Robles\_GP\_EIR/Graphics/GIS/Fig\_CE\_1\_City\_of\_Paso\_Robles\_Circulation.mxd



# **Circulation Element Amendment**

LEGEND

Existing 4 Lane Freeway

Existing 4 Lane Arterial

Planned Intersection or Interchange Improvement

0 0.25 0.5 0.75 1 mile

Paso Robles City Limits

# 2011 City Circulation Element Amendment





## Public Comments

# PART 2 – NORTHEAST QUADRANT DEVELOPMENT POTENTIAL













# Development Projects



21



## Public Comments

# PART 3 UNION RD / 46E INTERCHANGE PROCESS

# 2011-14 City PSR / PDS Process

- Next Step following 2009 Corridor Study
- Council Authorization May 17, 2011
- Approved by Caltrans April 17, 2014
- Funding
  - SLOCOG SHA Grant \$210,290
  - <u>Regency Center Mitigation</u> \$250,000
     Total \$460,290



# Study Area

Vicinity Map





# Study Area



# **PSR Alternatives**

- I. No Build
- 2. Signal
- 3. Roundabout (2 lane)
- 4. Overcrossing
- 5. Half Clover-leaf Interchange

# Signal / Roundabout Alternatives

- Non-viable options:
  - Alt 2 Signalized Intersection
  - Alt 3 Roundabout
- Inadequate Future Traffic LOS
- Fails within 20 years

The Signalized and Roundabout Alternatives (Alternatives 2 & 3) have been since determined