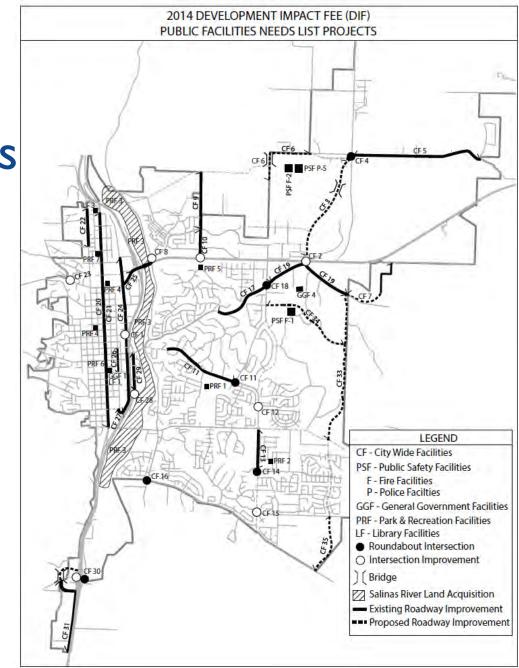

| \$254,039,049 | (\$13,460,227) | \$240,578,822  | 35.01%                     | \$84,222,588 |                         |  |  |

Development Impact Fees / Project Needs List





## 2015 Impact Fee Schedule

Development Impact Fees Summary - - Resolution 14-035 Exhibit "A"

July 1, 2015

| Construction Type              | Transportation |        | Police |      | Fire |       | General<br>Governmental |       | Park and<br>Recreation |        | Library |     | Total |        |
|--------------------------------|----------------|--------|--------|------|------|-------|-------------------------|-------|------------------------|--------|---------|-----|-------|--------|
| Single Family - Resolution     | \$             | 12,183 | \$     | 77   | \$   | 1,054 | \$                      | 3,053 | \$                     | 2,985  | \$      | 985 | \$    | 20,337 |
| Multiple Family - Resolution   | \$             | 8,396  | \$     | 91   | \$   | 1,054 | \$