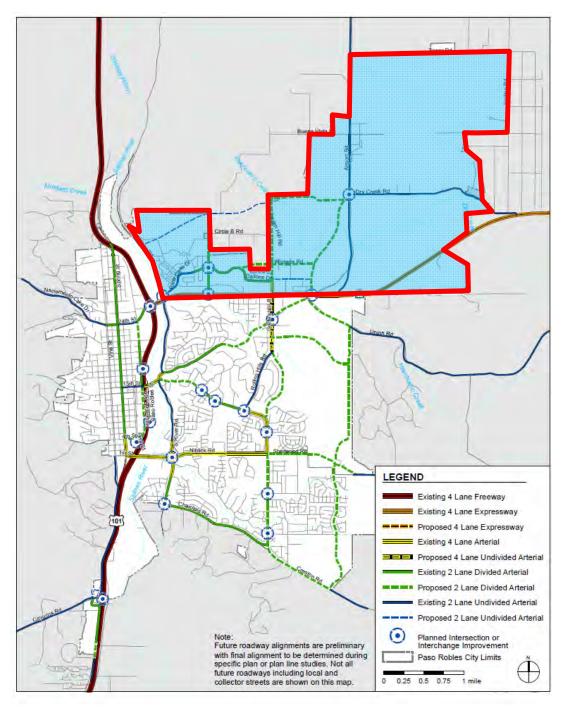

# 2011 City Note: Future roadway alignments are preliminary with final alignment to be determined during specific plan or plan line studies. Not all future roadways including local and collector streets are shown on this map. FEIIR & PEERS February 2011 N/IProjectsl\_SJ10\_FrojectslSJ10\_1190\_Paso\_Robles\_GP\_EIR/Graphics/GIS/Fig\_CE\_1\_City\_of\_Paso\_Robles\_Circulation.mxd

# **Circulation Element Amendment**

LEGEND

Existing 4 Lane Freeway

Existing 4 Lane Arterial

Planned Intersection or Interchange Improvement

0 0.25 0.5 0.75 1 mile

Paso Robles City Limits

# 2011 City Circulation Element Amendment