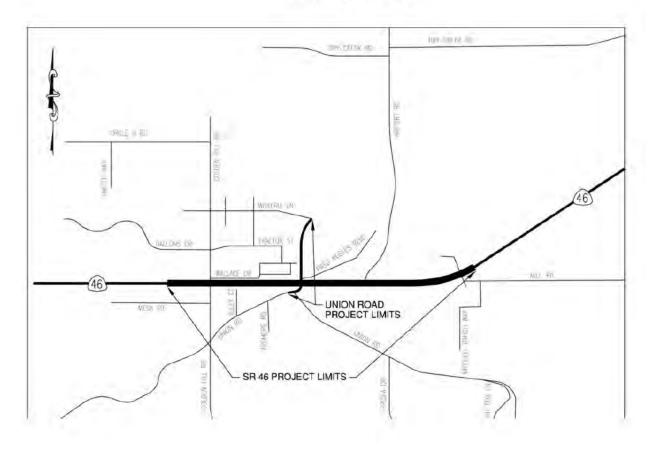

\_Robles\_GP\_EIR/Graphics/GIS/Fig\_CE\_1\_City\_of\_Paso\_Robles\_Circulation.mxd



# **Circulation Element Amendment**

LEGEND

Existing 4 Lane Freeway

Existing 4 Lane Arterial

Planned Intersection or Interchange Improvement

0 0.25 0.5 0.75 1 mile

Paso Robles City Limits

# 2011 City Circulation Element Amendment





## Public Comments

# PART 2 – NORTHEAST QUADRANT DEVELOPMENT POTENTIAL













# Development Projects



21



## Public Comments

# PART 3 UNION RD / 46E INTERCHANGE PROCESS

# 2011-14 City PSR / PDS Process

- Next Step following 2009 Corridor Study
- Council Authorization May 17, 2011
- Approved by Caltrans April 17, 2014
- Funding
  - SLOCOG SHA Grant \$210,290
  - <u>Regency Center Mitigation</u> \$250,000
     Total \$460,290



# Study Area

Vicinity Map





# Study Area



# **PSR Alternatives**

- I. No Build
- 2. Signal
- 3. Roundabout (2 lane)
- 4. Overcrossing
- 5. Half Clover-leaf Interchange

# Signal / Roundabout Alternatives

- Non-viable options:
  - Alt 2 Signalized Intersection
  - Alt 3 Roundabout
- Inadequate Future Traffic LOS
- Fails within 20 years

The Signalized and Roundabout Alternatives (Alternatives 2 & 3) have been since determined to be non-viable alternatives, so further discussion on them is deemed not necessary.

# Viable Alternatives

## 4. Overcrossing

5. Half Clover-leaf Interchange

Multiple alternatives were investigated in connection with the preparation of this PSR-PDS document. Some of them have been eliminated (see 'non-viable alternatives' sub-section), and only two have remained as viable alternative