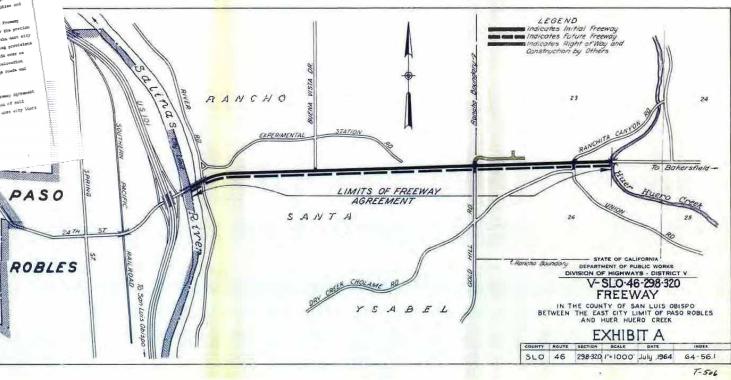

# 1948 / 1964 Freeway Agreement

01st. Co. 858. 29.8-31.0 LALEWAY AGREENEE gant, made and entered inte, 19.64 toistia, accing by and if Public Norks, hardinafter referred to as the COUNTY OF SAN LUIS ONISPO, LAN the Galifornia Righesy Consistion of WITNESSETS aring that portion of Slate Gity of Tash Roble be a freemy; and 14, 1948, 54 e 33 (New State Highway La River; and 463 \$2 than map for the por 10855 takes the Tree 1968, with respect to the portion of sala owing and in, 1999, with compart in the portion of sail Sceney on Elsce Higher? much 46 between the user city lists of Pass Mobile? and Maar Hoard Conde-PASO ROBLES

- Agreement w/ San Luis Obispo County
- State pays for freeway
- Agreement may be modified