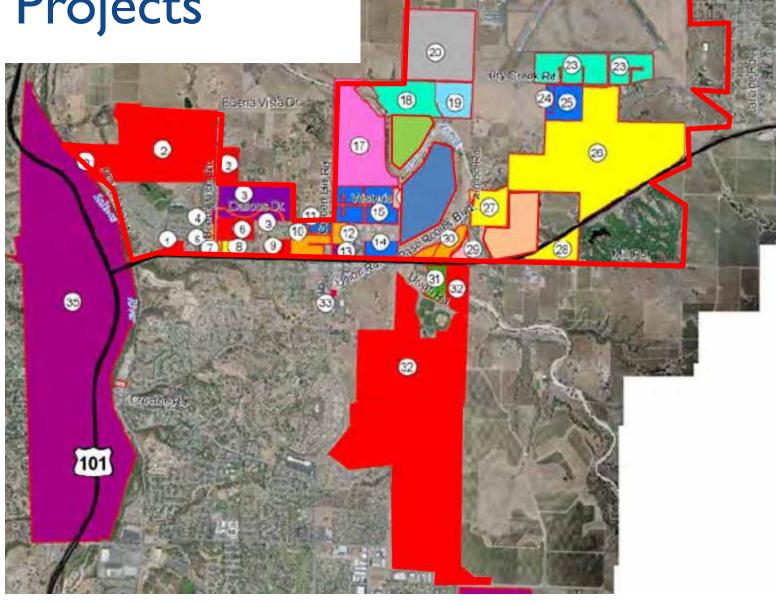

acilities

STATE ROUTE 46 EAST COMPREHENSIVE CORRIDOR STUDY





# 2011 City Note: Future roadway alignments are preliminary with final alignment to be determined during specific plan or plan line studies. Not all future roadways including local and collector streets are shown on this map. FEIIR & PEERS February 2011 N/IProjectsl\_SJ10\_FrojectslSJ10\_1190\_Paso\_Robles\_GP\_EIR/Graphics/GIS/Fig\_CE\_1\_City\_of\_Paso\_Robles\_Circulation.mxd



# **Circulation Element Amendment**

LEGEND

Existing 4 Lane Freeway

Existing 4 Lane Arterial

Planned Intersection or Interchange Improvement

0 0.25 0.5 0.75 1 mile

Paso Robles City Limits

# 2011 City Circulation Element Amendment





## Public Comments

# PART 2 – NORTHEAST QUADRANT DEVELOPMENT POTENTIAL













# Development Projects



21



## Public Comments

# PART 3 UNION RD / 46E INTERCHANGE PROCESS

# 2011-14 City PSR / PDS Process

- Next Step following 2009 Corridor Study
- Council Authorization May 17, 2011
- Approved by Caltrans April 17, 2014
- Funding
  - SLOCOG SHA Grant \$210,290
  - <u>Regency Center Mitigation</u> \$250,000
     Total \$460,290



# Study Area

Vicinity Map





# Study Area



# **PSR Alternatives**

- I. No Build
- 2. Signal
- 3. Roundabout (2 lane)
- 4. Overcrossing
- 5. Half Clover-leaf Interchange

# Signal / Roundabout Alternatives

- Non-viable options:
  - Alt 2 Signalized Intersection
  - Alt 3 Roundabout
- Inadequate Future Traffic LOS
- Fails within 20 years

The Signalized and Roundabout Alternatives (Alternatives 2 & 3) have been since determined to be non-viable alternativ