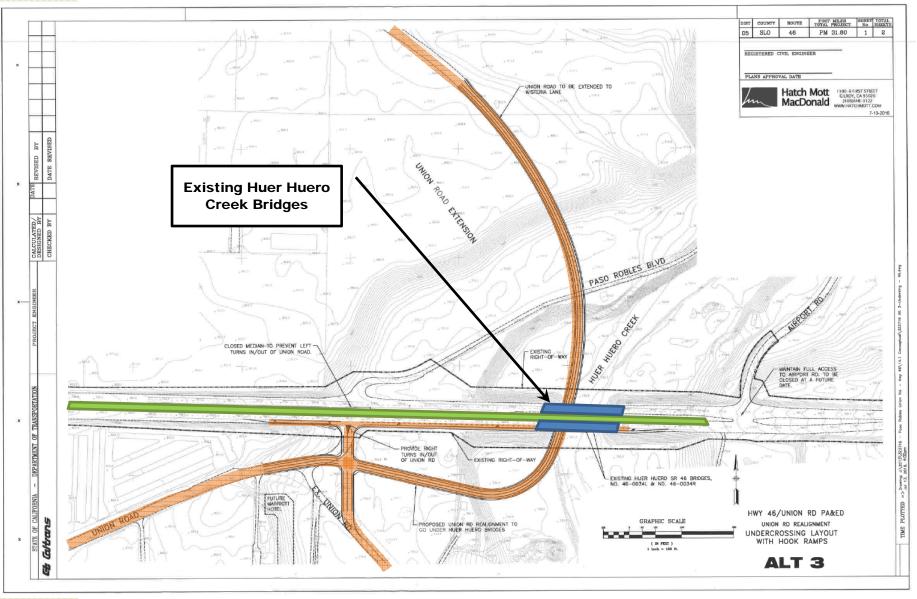

# **PAED Alternatives**

- I. Overcrossing
- 2. Half Clover-leaf Interchange
- 3. Undercrossing (Huer Huero Creek)

# Alt 3 – Undercrossing

### Huer Huero Creek