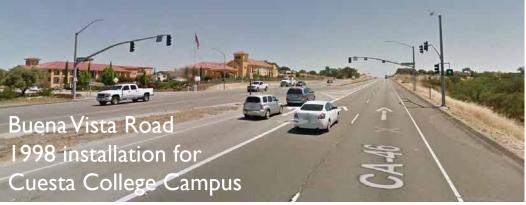

# Golden Hill & Buena Vista Signals

- Signals installed by City
- Caltrans opposed installation
- Legislative Relief required