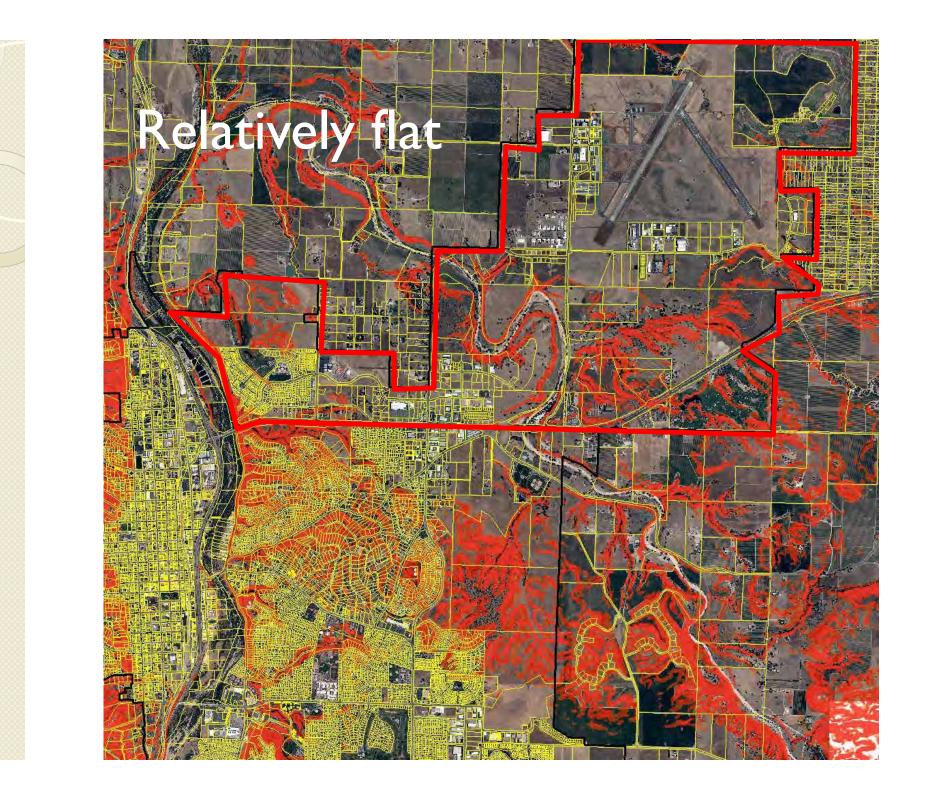

hance TDM, bike and pedestrian facilities

STATE ROUTE 46 EAST COMPREHENSIVE CORRIDOR STUDY





# 2011 City Note: Future roadway alignments are preliminary with final alignment to be determined during specific plan or plan line studies. Not all future roadways including local and collector streets are shown on this map. FEIIR & PEERS February 2011 N/IProjectsl\_SJ10\_FrojectslSJ10\_1190\_Paso\_Robles\_GP\_EIR/Graphics/GIS/Fig\_CE\_1\_City\_of\_Paso\_Robles\_Circulation.mxd



# **Circulation Element Amendment**

LEGEND

Existing 4 Lane Freeway

Existing 4 Lane Arterial

Planned Intersection or Interchange Improvement

0 0.25 0.5 0.75 1 mile

Paso Robles City Limits

# 2011 City Circulation Element Amendment





## Public Comments

# PART 2 – NORTHEAST QUADRANT DEVELOPMENT POTENTIAL













# Development Projects



21



## Public Comments

# PART 3 UNION RD / 46E INTERCHANGE PROCESS

# 2011-14 City PSR / PDS Process

- Next Step following 2009 Corridor Study
- Council Authorization May 17, 2011
- Approved by Caltrans April 17, 2014
- Funding
  - SLOCOG SHA Grant \$210,290
  - <u>Regency Center Mitigation</u> \$250,000
     Total \$460,290



# Study Area

Vicinity Map





# Study Area



# **PSR Alternatives**

- I. No Build
- 2. Signal
- 3. Roundabout (2 lane)
- 4. Overcrossing
- 5. Half Clover-leaf Interchange

# Signal / Roundabout Alternatives

- Non-viable options:
  - Alt 2 Signalized Intersection
  - Alt 3 Roundabout
- Inadequate Future Traffic LOS
- Fails within 20 years

The Signalized and Roundabout Alternatives (Alternatives 2 & 3) have been since determ