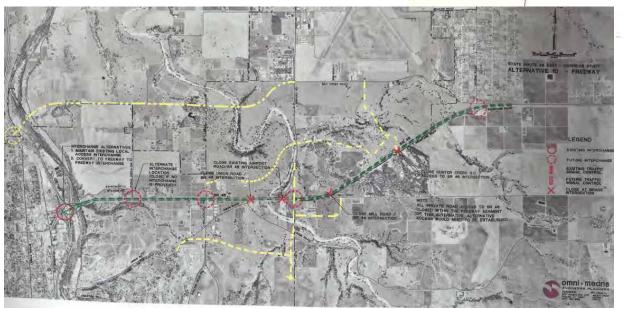

# 2009 Caltrans 46E Comprehensive Study

- Union Rd right-of-way preservation for grade separated interchange
- Funding Strategy
- Parallel Local Streets
- Enhance TDM, bike and pedestrian facilities

STATE ROUTE 46 EAST COMPREHENSIVE CORRIDOR STUDY