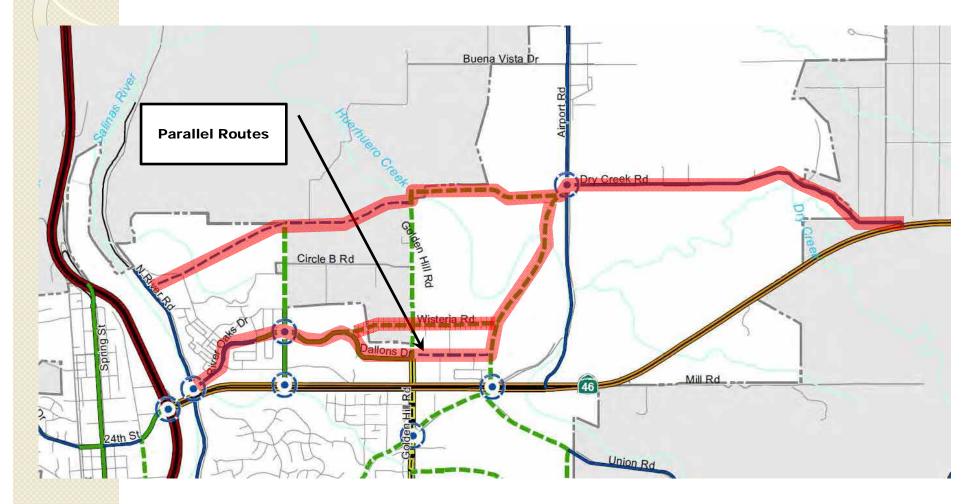

# 2008 City Parallel Route Study

Final

State Route (SR 46 E) Parallel Routes Study

FIGURE 2

## 2011 Circulation Element Parallel Routes

### Circulation Element Alternative Focused Parallel Routes