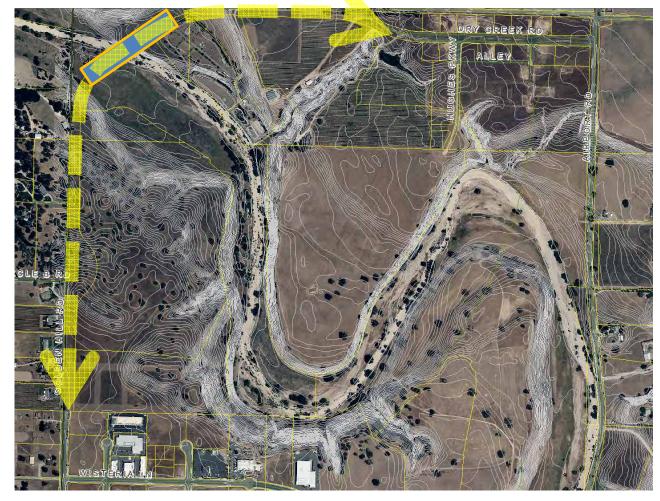

No Fee | No Fee  |     | \$    | 3,317  |
| RV Parks & Campgrounds         | \$             | 2,251  | \$     | 92   | \$   | 435   | \$                      | 91    |                        | No Fee | No Fee  |     | \$    | 2,869  |
| Commercial per sq. ft.         | \$             | 11.01  | \$     | 0.12 | \$   | 0.39  | \$                      | 1.11  |                        | NA     | NA      |     | \$    | 12.63  |
| Industrial per sq. ft.         | \$             | 3.09   | \$     | 0.03 | \$   | 0.21  | \$                      | 0.61  |                        | NA     | 1       | NA  | \$    | 3.94   |





# Arizona Crossing Option

#### • Must be least damaging alternative



## Golden Hill Bridge / Dry Creek Connection option

#### • \$18,000,000 project – 750± daily trips



# Possible Next Steps

- I. Circulation Element Amendment
- 2. Revised Project Needs List
- 3. Updated Cost Estimates
- 4. New Development Impact Fees



### Public Comments



#### **Council Discussion and Direction**