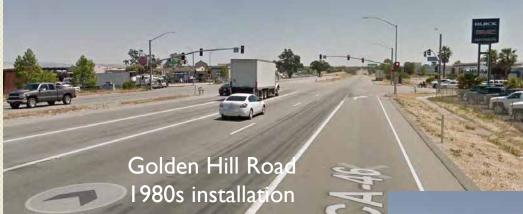

# Golden Hill & Buena Vista Signals

- Signals installed by City
- Caltrans opposed installation
- Legislative Relief required