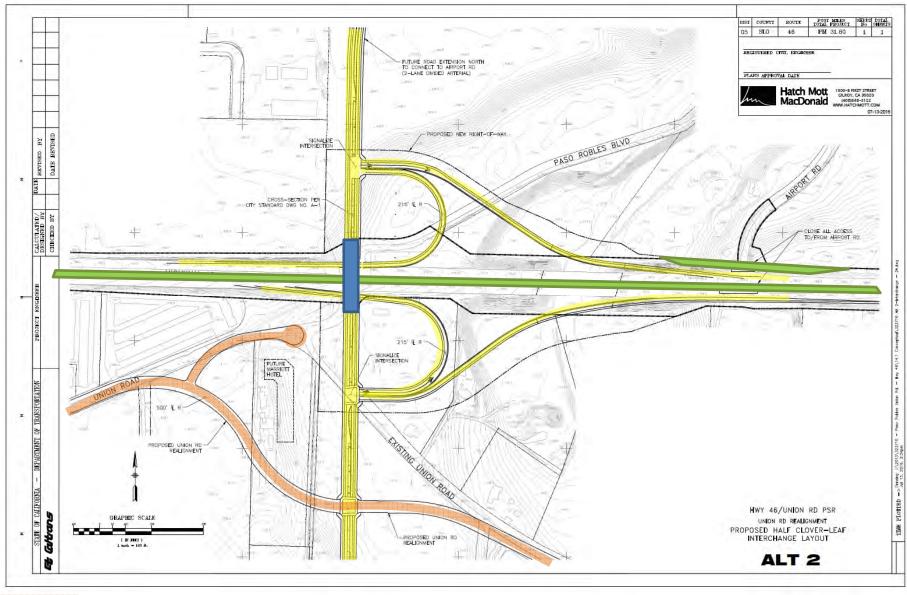

# **PAED Alternatives**

- I. Overcrossing
- 2. Half Clover-leaf Interchange
- 3. Undercrossing (Huer Huero Creek)

# Alt 2 – Half Cover-leaf