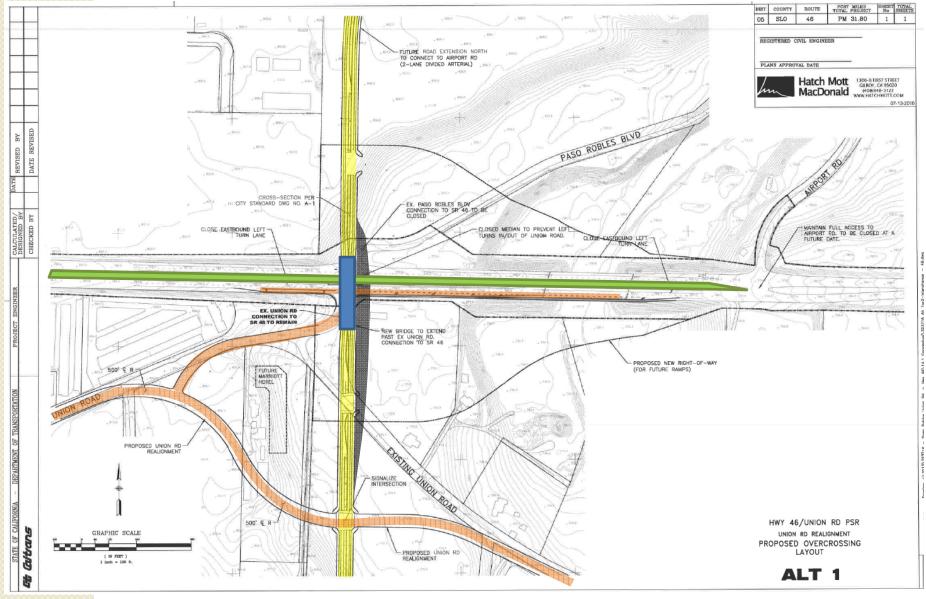

# **PAED Alternatives**

- I. Overcrossing
- 2. Half Clover-leaf Interchange
- 3. Undercrossing (Huer Huero Creek)

# Alt I - Overcrossing