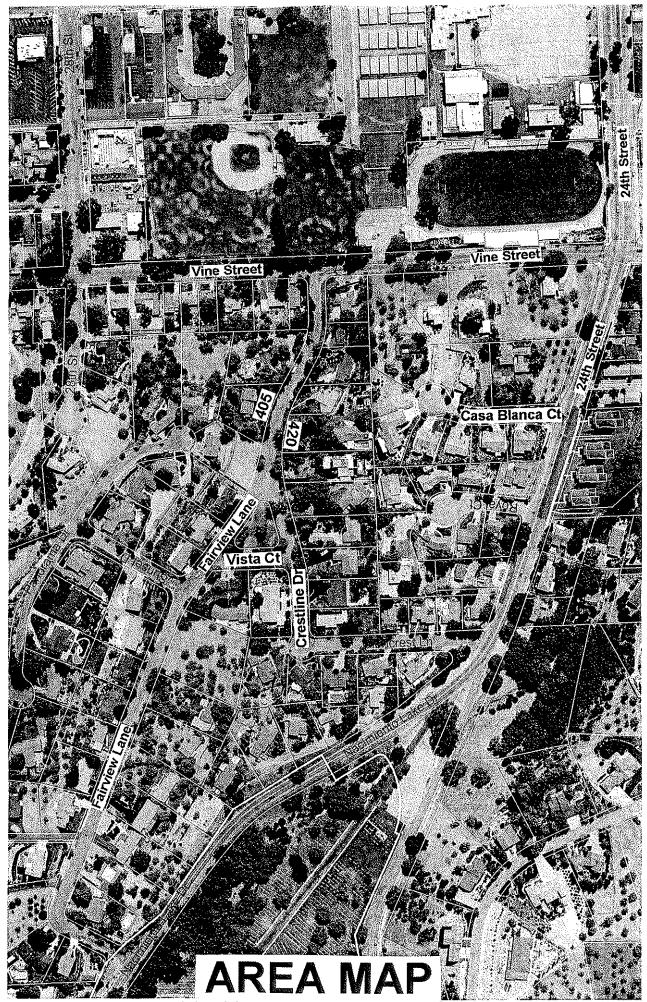

Restricting parking to one side of Fairview Lane as suggested would displace about 15 cars. Alternatives for those cars include parking deeper into the Fairview and Crestline neighborhood; along 24th Street west of Vine Street and Casa Blanca Court. Each of these options has similar constraints. The north side of 24th Street does not have a sidewalk available. The width of Casa Blanca Court is narrow, similar to Fairview Lane. Therefore, parking restrictions will need to be expanded to those areas (see attached map) further displacing more cars/parking.

THEREFORE, BE IT RESOLVED AS FOLLOWS:

<u>SECTION 1.</u> The City Council of the City of El Paso de Robles does hereby approve parking restrictions on the north side of Fairview Lane from Vine Street to 405 Fairview Lane, the north side of Crestline Drive from Fairview Lane to Vista Court and on the east side of Casa Blanca Court.

THEREFORE, BE IT RESOLVED AS FOLLOWS:

<u>SECTION 1.</u> The City Council of the City of El Paso de Robles does hereby approve parking restrictions on the north side of Fairview Lane from Vine Street to 405 Fairview Lane.

THEREFORE, BE IT RESOLVED AS FOLLOWS:

<u>SECTION 1.</u> The City Council of the City of El Paso de Robles does hereby approve parking restrictions on both sides of Fairview Lane from Vine Street to 405 and 420 Fairview Lane.