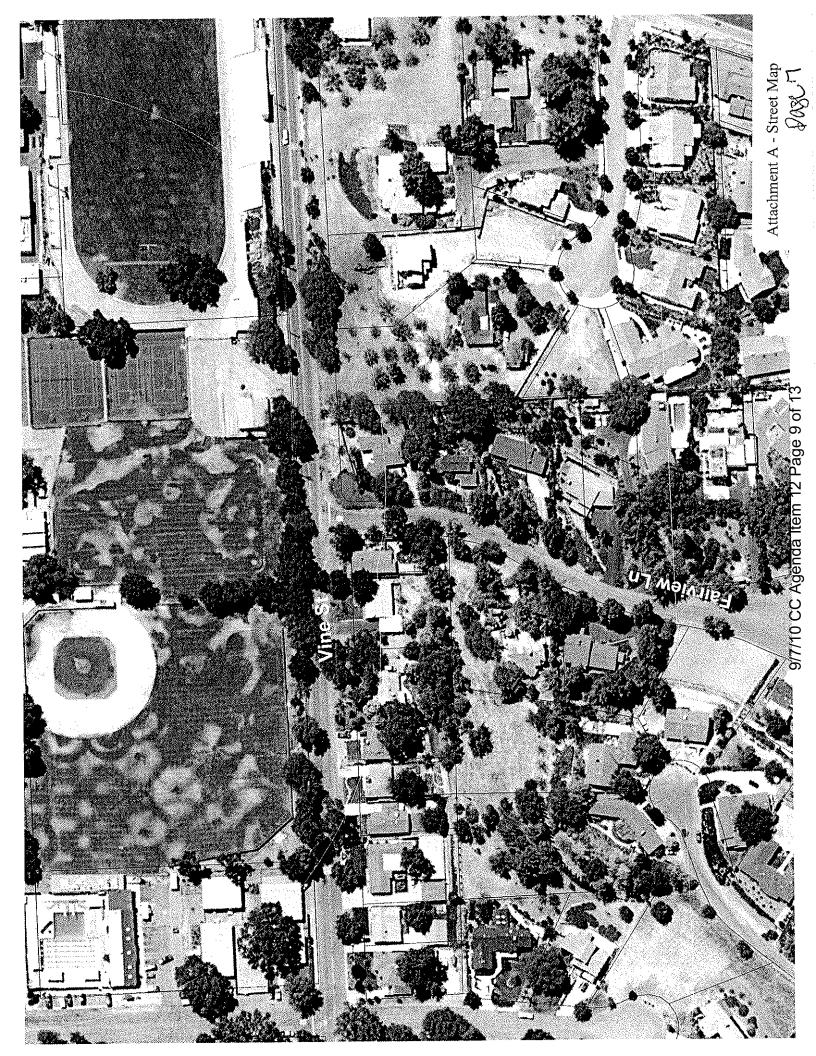

### Attachment (5):

- 1) Letter and Petition
- 2) Area Map
- 3) Resolution option a
- 4) Resolution option b
- 5) Resolution option c

Petition Fa summary and be background to

behind the football and baseball fields of Flamson Middle School adjacent Fairview Lane is on the westside of Paso Robles in a residential area family residences (attachment A). Vine Street is designated as "no to Vine Street. The street is on a hill running east/west with single parking" on the right side of street heading North.

August 23, 2010

Susan Wells 224 Panorama Drive Paso Robles CA 93446 805-674-6400 Attachment A – street map Attachment B - Photographs enclosed

9/7/10 CC Agenda Item 12 Page 10 of 13