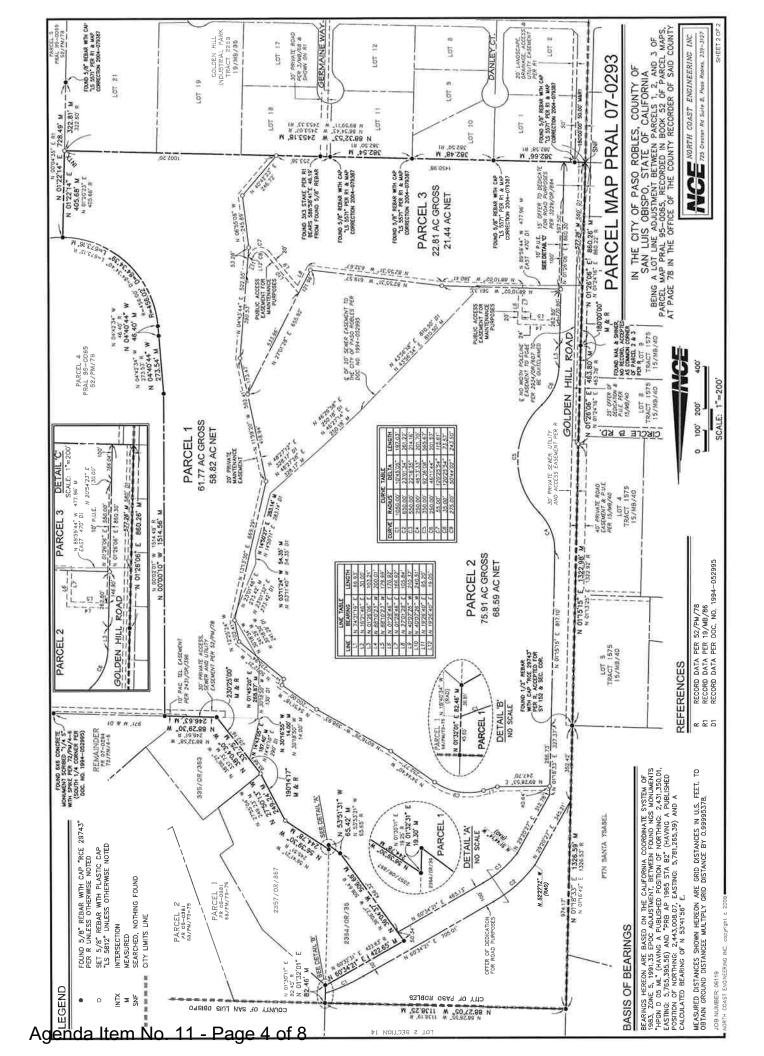

## PARCEL 1 OF PARCEL MAP PRAL 07-0293, IN THE CITY OF PASO ROBLES, COUNTY OF SAN LUIS OBISPO, STATE OF CALIFORNIA, ACCORDING TO THE MAP RECORDED \_\_\_\_\_\_, 2009 IN BOOK \_\_\_\_\_ OF MAPS, AT PAGES \_\_\_\_\_\_ IN THE OFFICE OF THE COUNTY RECORDER OF SAID COUNTY. SEE EXHIBIT "B" CONTAINED HEREIN AND MADE A PART HEREOF.

Grantee hereby agrees that said Parcel 1 shall be maintained by the Grantee for a maximum period of 10 years from the date of parcel acceptance by the City or until the City develops a funding mechanism for the development and maintenance of the property, whichever occurs first. The maintenance obligation is defined by the Weed and Rubbish Abatement Laws, Government Code Sections 39500 et esq. and 39560 et esq.