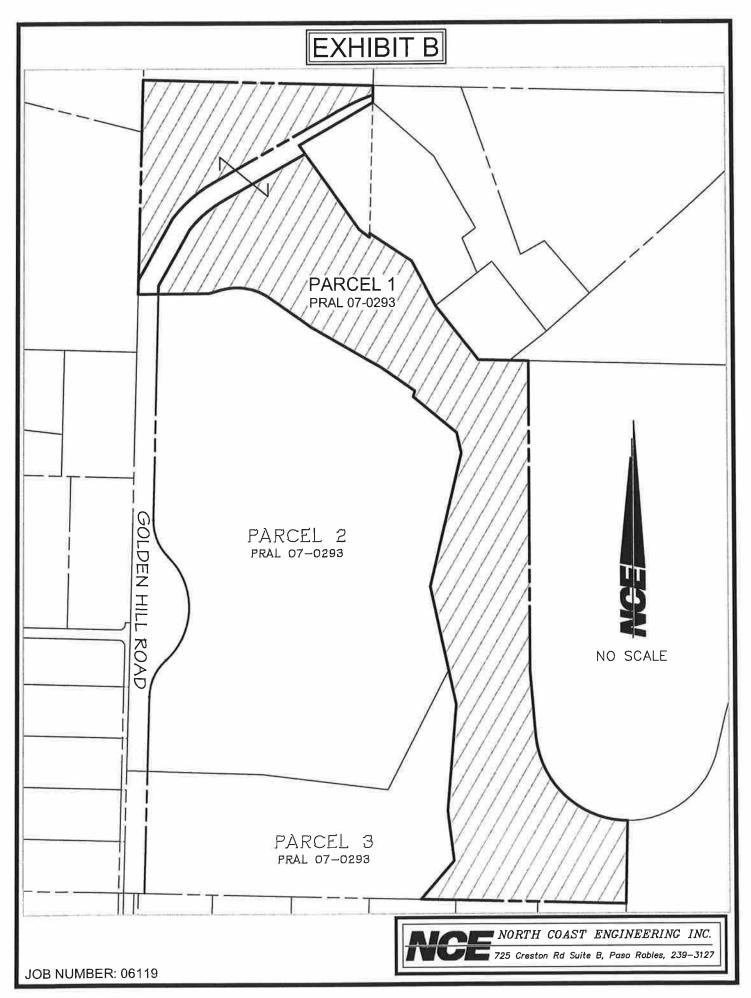

## PARCEL 1 OF PARCEL MAP PRAL 07-0293, IN THE CITY OF PASO ROBLES, COUNTY OF SAN LUIS OBISPO, STATE OF CALIFORNIA, ACCORDING TO THE MAP RECORDED \_\_\_\_\_\_, 2009 IN BOOK \_\_\_\_\_ OF MAPS, AT PAGES \_\_\_\_\_\_ IN THE OFFICE OF THE COUNTY RECORDER OF SAID COUNTY. SEE EXHIBIT "B" CONTAINED HEREIN AND MADE A PART HEREOF.