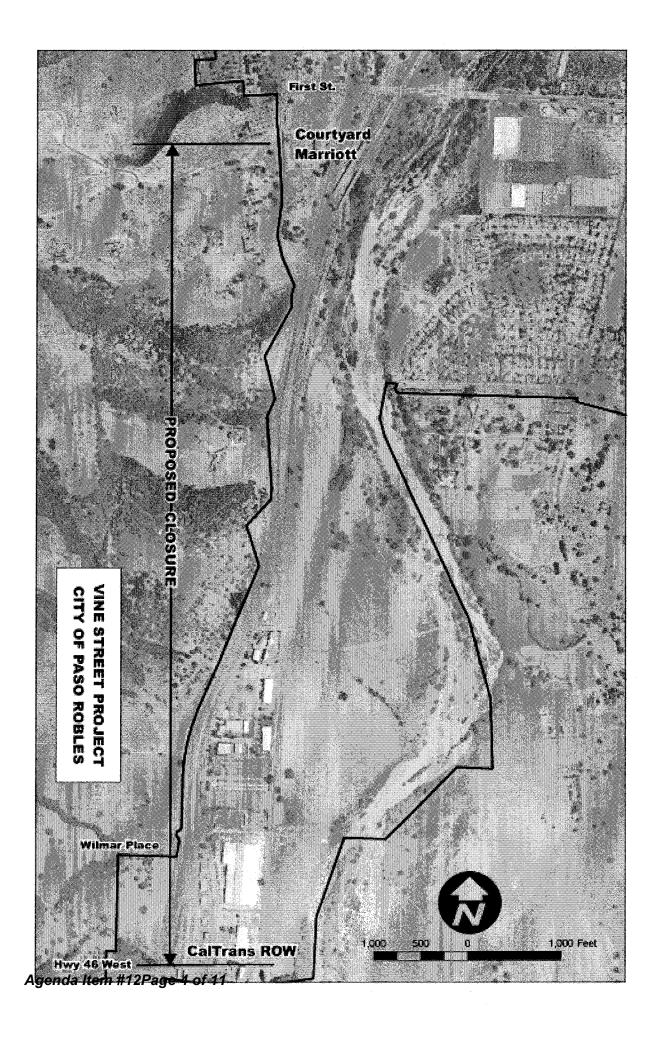

- The Bid Documents were prepared to allow the contractor to fully close the road to through traffic between First Street and Highway 46. (Note: The contractor is required to allow local traffic access to their properties, i.e. residents with driveways off Vine Street.)
- The road may be closed to through traffic 4 to 6 months depending on weather.
- The project contained a provision for a bid additive that would compensate the contractor to keep Vine Street open to through traffic during construction should the City determine it to be in the best interest of the citizens of Paso Robles to do so.
- d. At the December 16 City Council meeting, Council awarded the Vine Street contract to Rockwood General Contractors, and exercised the bid addendum requiring Rockwood to keep the road open during construction and paying them an additional \$13,220.
- e. As awarded, the road will be kept open and the contract period would be between 6 to 9 months depending on weather.
- Should Council amend the action taken on December 16, the road could be closed and the contract time shortened to 4 to 6 months with a cost savings of \$13,220.
- 2. Mid-January, information regarding the potential closure of the road was distributed to businesses within the City limits along Theatre and Ramada Drives, the Paso Robles Chamber of Commerce, and Caltrans Traffic Operations to solicit their input.

In order to perform the work, the City Council is considering closing Vine Street south of the Marriott Courtyard to just north of Highway 46 (see map on reverse). The closure is expected to last 4–6 months. The closure could last longer if there are storms and construction work is delayed.

Importance: High

The City received State and Federal Grants to widen Vine Street from First Street to Wilmar Place to install bike lanes and improve pavement. In order to perform the work, the City Council is considering closing Vine Street south of Marriott Courtyard Hotel to just north of Hwy 46 (see attached exhibit). The closure is expected to last 4-6 months. The closure could last longer if there are storms and construction work is delayed.